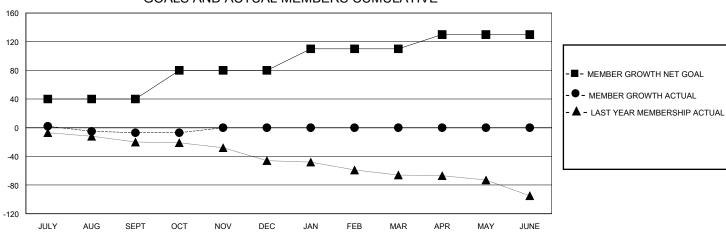

## GOALS AND ACTUAL MEMBERS CUMULATIVE

| DROPPED CLUBS: 0 |    | 13 CLUBS OF 52 ADDED 1 OR MORE<br>NEW MEMBERS | GENDER DISTRIBUTION  MALE 865 (66.28%)  FEMALE 438 (33.56%) |          |
|------------------|----|-----------------------------------------------|-------------------------------------------------------------|----------|
| DROPPED MEMBERS  |    |                                               | FEMALE 438                                                  | (33.30%) |
| DECEASED         | 4  | CLICK HERE FOR CUMULATIVE                     | TOTAL FAMILY UNIT MEMBERS                                   |          |
| CLUB CANCELLED   | 0  | MEMBERSHIP DATA                               |                                                             | 0        |
| OTHER            | 39 |                                               | FAMILY MEMBERS PAYING HALF  DUES                            |          |
| TOTAL            | 43 |                                               |                                                             |          |